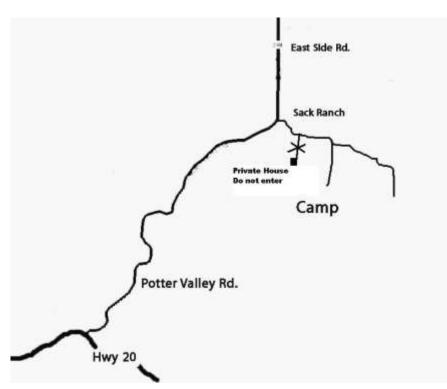

#### Directions

### Take Hwy 101 to Ukiah, north of Ukiah take Hwy 20 east approx 8 miles, turn north on Potter Valley Rd.

Just follow signs from Potter Valley Road to Camp